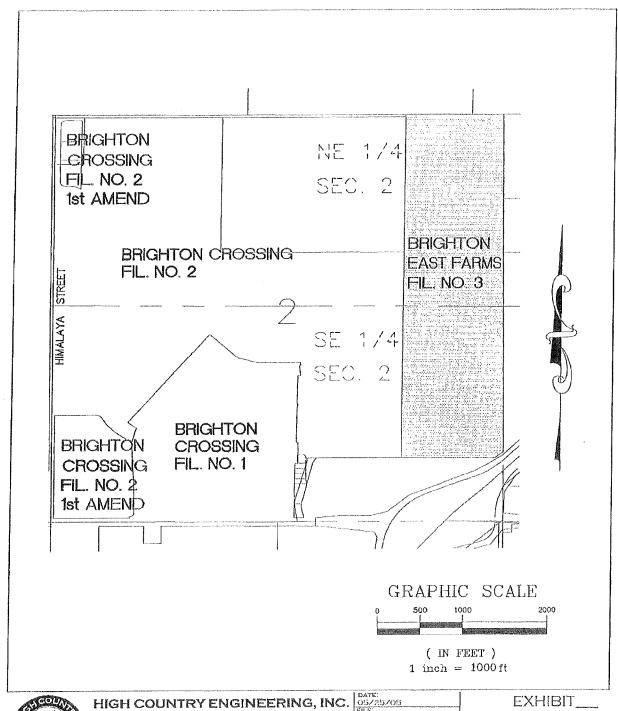

EXHIBIT

PAGE 3 OF 4

RECEPTION#: 2014000089997, 12/23/2014 at 10:00:30 AM, 4 OF 4, TD Pgs: 0 Doc

Type:NOT Karen Long, Adams County, CO

1517 BLAKE AVENUE, STE 101, GLENWOOD SPRINGS. CO 81601 PHONE (970) 945-8676 FAX (970) 945-2555 WWW.HICENG.COM

| <br>I DAYE:                     |
|---------------------------------|
| 05/25/05                        |
| FILE:<br>L:/EX/BROM METRO DIST2 |
| PROJECT NO:                     |
| 202-2607                        |
| DRAWN BY:                       |
| MML                             |

EXHIBIT\_\_\_

PAGE 4 OF 4