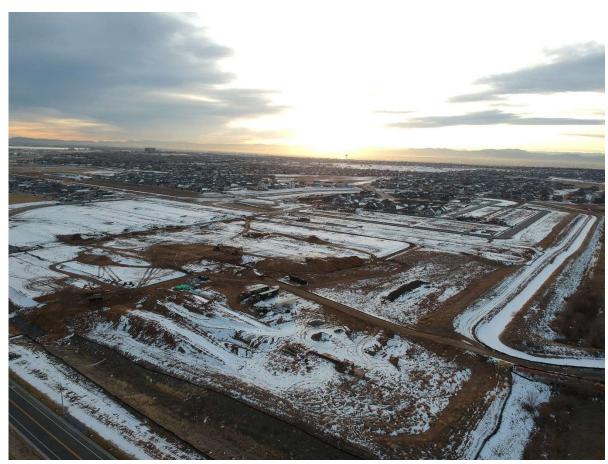

#### FIELD INVESTIGATION RESULTS

A field investigation was conducted in January. Photos were taken of the Project to memorialize the construction of infrastructure and are included in Attachment C. From our visual inspection, it appears the completed improvements were constructed in a quality manner consistent with other similar projects and meeting generally accepted construction requirements.

#### Development Update:

Director Farkas provided an update on the construction activity at this time.

- Homestead Richfield Homes is preparing to acquire the vacant lots and begin selling homes in March 2021. Public improvements (trails and ponds) required by the City of Brighton have been redesigned and construction is ongoing. Stormwater improvements are scheduled to be complete by the 2<sup>nd</sup> week in February. Trails in front of homes are required but have been eliminated in Phase 1 due to residents' request to the City of Brighton. Final plans have been approved by the City of Brighton. Consent letters will be mailed to current residents requesting their approval of the revised trail requirements.
- **Brighton East Farms, Filing 3** The southern half of Filing 3 is owned by Richmond American Homes and the northern half is owned by LGI. Both builders are actively selling lots.
- Oil and Gas The remaining 12 pads in Homestead will see more activity within the next 30 to 60 days. Work to complete the pad sites is expected by the end of 2021. Additional wells are scheduled to be drilled on the Brighton East Farms pad site in 2021.