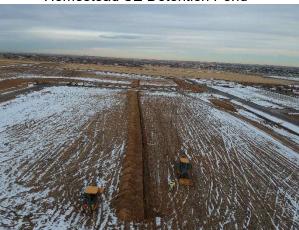

#### FIELD INVESTIGATION RESULTS

A field investigation was conducted in January. Photos were taken of the Project to memorialize the construction of infrastructure and are included in Attachment C. From our visual inspection, it appears the completed improvements were constructed in a quality manner consistent with other similar projects and meeting generally accepted construction requirements.

#### Development Update:

Director Farkas provided an update on the construction activity at this time.

- Homestead Richfield Homes is preparing to acquire the vacant lots and begin selling homes in March 2021. Public improvements (trails and ponds) required by the City of Brighton have been redesigned and construction is ongoing. Stormwater improvements are scheduled to be complete by the 2<sup>nd</sup> week in February. Trails in front of homes are required but have been eliminated in Phase 1 due to residents' request to the City of Brighton. Final plans have been approved by the City of Brighton. Consent letters will be mailed to current residents requesting their approval of the revised trail requirements.
- **Brighton East Farms, Filing 3** The southern half of Filing 3 is owned by Richmond American Homes and the northern half is owned by LGI. Both builders are actively selling lots.
- Oil and Gas The remaining 12 pads in Homestead will see more activity within the next 30 to 60 days. Work to complete the pad sites is expected by the end of 2021. Additional wells are scheduled to be drilled on the Brighton East Farms pad site in 2021.