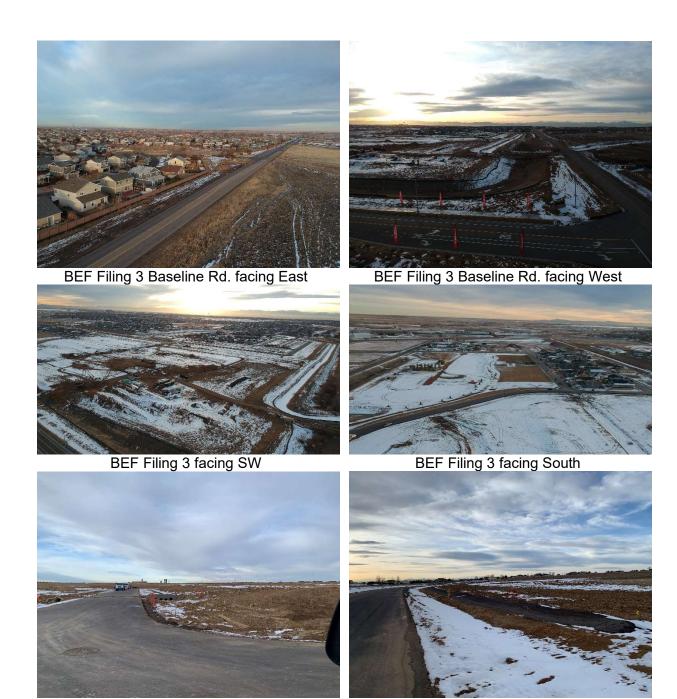

#### FIELD INVESTIGATION RESULTS

A field investigation was conducted in January. Photos were taken of the Project to memorialize the construction of infrastructure and are included in Attachment C. From our visual inspection, it appears the completed improvements were constructed in a quality manner consistent with other similar projects and meeting generally accepted construction requirements.

#### Development Update:

Director Farkas provided an update on the construction activity at this time.

- Homestead Richfield Homes is preparing to acquire the vacant lots and begin selling homes in March 2021. Public improvements (trails and ponds) required by the City of Brighton have been redesigned and construction is ongoing. Stormwater improvements are scheduled to be complete by the 2<sup>nd</sup> week in February. Trails in front of homes are required but have been eliminated in Phase 1 due to residents' request to the City of Brighton. Final plans have been approved by the City of Brighton. Consent letters will be mailed to current residents requesting their approval of the revised trail requirements.
- **Brighton East Farms, Filing 3** The southern half of Filing 3 is owned by Richmond American Homes and the northern half is owned by LGI. Both builders are actively selling lots.
- Oil and Gas The remaining 12 pads in Homestead will see more activity within the next 30 to 60 days. Work to complete the pad sites is expected by the end of 2021. Additional wells are scheduled to be drilled on the Brighton East Farms pad site in 2021.